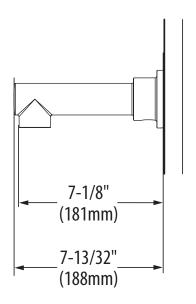

# **MOEN**<sup>®</sup>

#### **DESCRIPTION**

- Metal construction with various finishes identified by suffix
- Designed to be installed on a 1/2" pipe slip fit-CC connection

#### **STANDARDS**

 Third party certified to meet ASME A112.18.1/ CSA B125.1 and all applicable requirements referenced therein

#### **WARRANTY**

- Lifetime limited warranty against leaks, drips and finish defects to the original homeowner
- 10 year limited warranty when used in a multifamily installation
- 5 year limited warranty when used in a commercial installation Visit www.moen.com/support for complete details and limitations

## **Specifications**



Align™ Non-Diverter Tub Spout 1/2" Slip Fit

Models: 195827





### **CRITICAL DIMENSIONS**

(DO NOT SCALE)