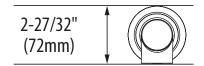

# **MOEN**<sup>®</sup>

#### **DESCRIPTION**

- Metal construction with various finishes identified by suffix
- Designed to be installed on a 1/2" pipe slip fit-CC connection

#### **STANDARDS**

 Third party certified to meet ASME A112.18.1/ CSA B125.1 and all applicable requirements referenced therein

#### **WARRANTY**

- Lifetime limited warranty against leaks, drips and finish defects to the original homeowner
- 10 year limited warranty when used in a multifamily installation
- 5 year limited warranty when used in a commercial installation Visit www.moen.com/support for complete details and limitations

## **Specifications**



Align™ Non-Diverter Tub Spout 1/2" Slip Fit

Models: 195827





### **CRITICAL DIMENSIONS**

(DO NOT SCALE)